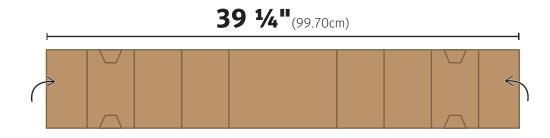

## **INSERT ASSEMBLY**

- **1.** Verify that the box insert is free of dust, debris, tears, and punctures. Insert must be in excellent condition before assembly. Handle with care, making sure you don't damage or introduce dirt to the insert.
- 2. With the insert laying flat on the table, using the pre-scored sections fold the end sections up.