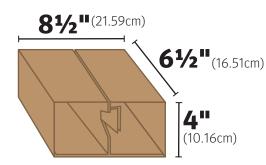

## **INSERT INFORMATION**

**BUILT DIMENSIONS** 

BOX INSERT DESCRIPTION
Large SuperSpring Box Insert
BOX INSERT NUMBER
112306