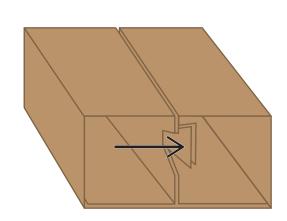

**3.** With the side sections folded up, continue folding the side sections in, each at a 90° angle, until they meet in the middle.

**4.** Once the two ends have met in the middle, secure them by folding over the tabs in the center sections of the insert on the end. Repeat this step on the other end of insert.