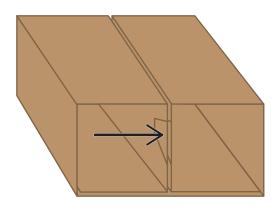

**3.** With the side sections folded up, continue folding the side sections in, each at a 90° angle, until they meet in the middle.

**4.** Once the two ends have met in the middle, secure them by folding over the tabs in the center sections of the insert on the end. Repeat this step on the other end of insert.

## COMPLETED INSERT