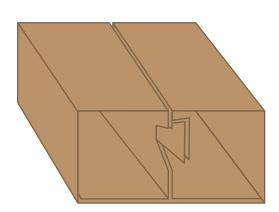

**3.** With the side sections folded up, continue folding the side sections in, each at a 90° angle, until they meet in the middle.

**4.** Once the two ends have met in the middle, secure them by folding over the tabs in the center sections of the insert on the end. Repeat this step on the other end of insert.

## COMPLETED INSERT