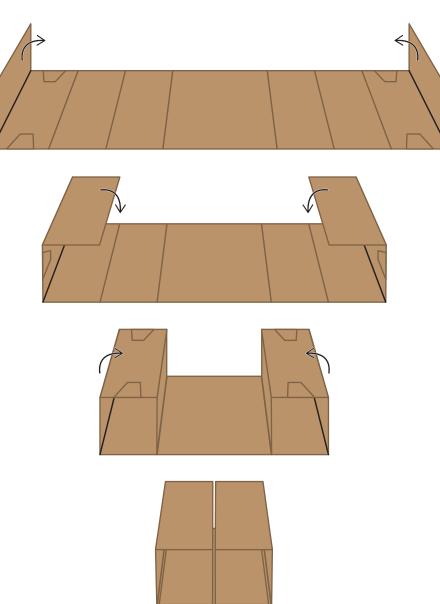

## **INSERT ASSEMBLY**

- **1.** Verify that the box insert is free of dust, debris, tears, and punctures. Insert must be in excellent condition before assembly. Handle with care, making sure you don't damage or introduce dirt to the insert.
- 2. With the insert laying flat on the table, using the pre-scored sections fold the end sections up.

**3.** With the side sections folded up, continue folding the side sections in, each at a 90° angle, until they meet in the middle.

**4.** Once the two ends have met in the middle, secure them by folding over the tabs in the center sections of the insert on the end. Repeat this step on the other end of insert.