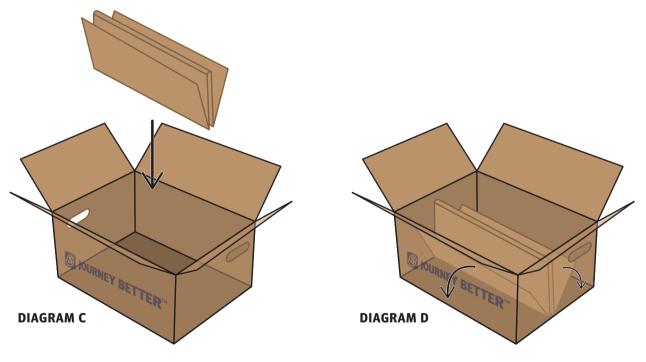

**3.** With the side sections folded up, push the bottom of the side sections together (DIAGRAM A), raising the middle score line up (DIAGRAM B), until the center sections meet in the middle.

**4.** Once the two center sections have met in the middle, hold the middle and both side sections together and place the insert into the box (DIAGRAM C). Once the bottom edges of the insert hit the bottom of the box, lower the side sections until they are flat in the box (DIAGRAM D).