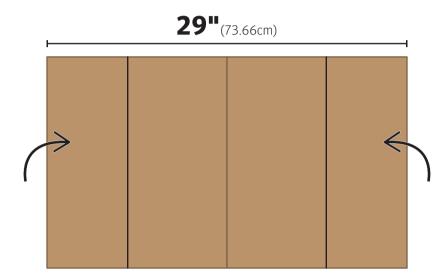

## INSERT ASSEMBLY

- **1.** Verify that the box insert is free of dust, debris, tears, and punctures. Insert must be in excellent condition before assembly. Handle with care, making sure you don't damage or introduce dirt to the insert.
- 2. With the insert laying flat on the table, using the pre-scored sections fold the end sections up.