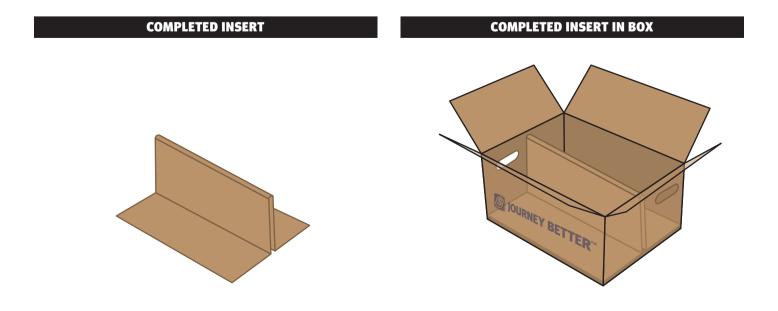

**3.** With the side sections folded up, push the bottom of the side sections together (DIAGRAM A), raising the middle score line up (DIAGRAM B), until the center sections meet in the middle.

**4.** Once the two center sections have met in the middle, hold the middle and both side sections together and place the insert into the box (DIAGRAM C). Once the bottom edges of the insert hit the bottom of the box, lower the side sections until they are flat in the box (DIAGRAM D).

**5.** Once the box insert is complete, continue with the instructions as directed in the applicable Build Guide.