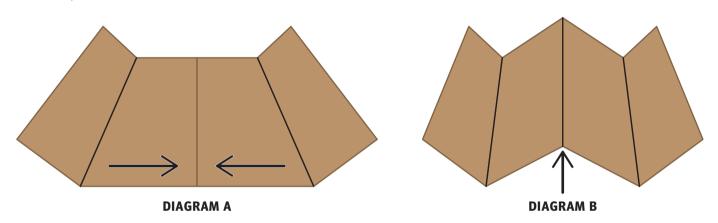

**3.** With the side sections folded up, push the bottom of the side sections together (DIAGRAM A), raising the middle score line up (DIAGRAM B), until the center sections meet in the middle.

**4.** Once the two center sections have met in the middle, hold the middle and both side sections together and place the insert into the box (DIAGRAM C). Once the bottom edges of the insert hit the bottom of the box, lower the side sections until they are flat in the box (DIAGRAM D).