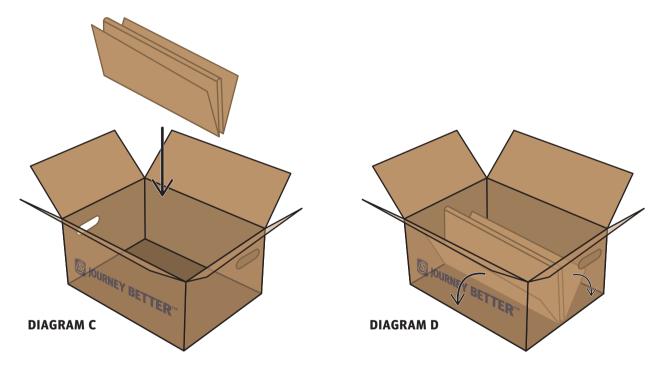

**3.** With the side sections folded up, push the bottom of the side sections together (DIAGRAM A), raising the middle score line up (DIAGRAM B), until the center sections meet in the middle.

**4.** Once the two center sections have met in the middle, hold the middle and both side sections together and place the insert into the box (DIAGRAM C). Once the bottom edges of the insert hit the bottom of the box, lower the side sections until they are flat in the box (DIAGRAM D).