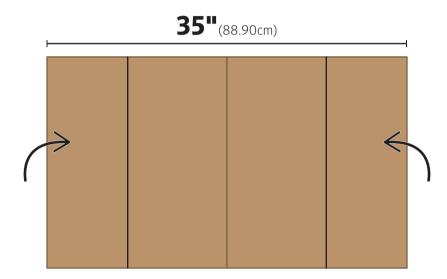

## INSERT ASSEMBLY

- **1.** Verify that the box insert is free of dust, debris, tears, and punctures. Insert must be in excellent condition before assembly. Handle with care, making sure you don't damage or introduce dirt to the insert.
- 2. With the insert laying flat on the table, using the pre-scored sections fold the end sections up.