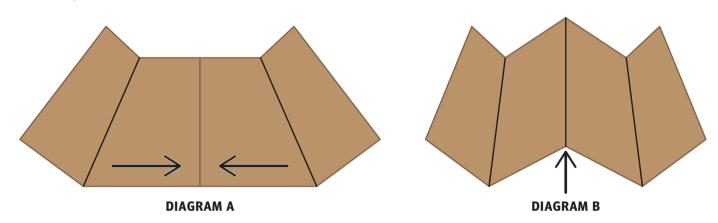

**3.** With the side sections folded up, push the bottom of the side sections together (DIAGRAM A), raising the middle score line up (DIAGRAM B), until the center sections meet in the middle.

**4.** Once the two center sections have met in the middle, hold the middle and both side sections together and place the insert into the box (DIAGRAM C). Once the bottom edges of the insert hit the bottom of the box, lower the side sections until they are flat in the box (DIAGRAM D).