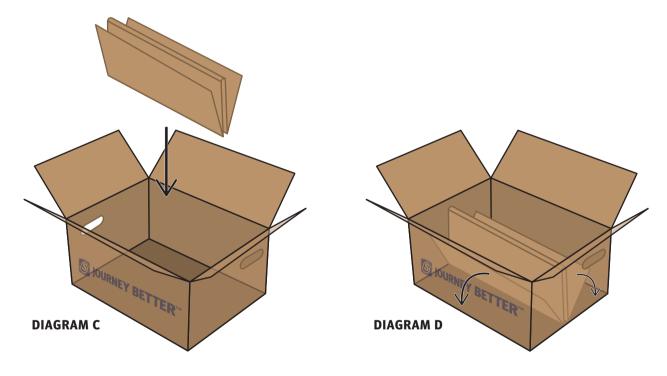

**3.** With the side sections folded up, push the bottom of the side sections together (DIAGRAM A), raising the middle score line up (DIAGRAM B), until the center sections meet in the middle.

**4.** Once the two center sections have met in the middle, hold the middle and both side sections together and place the insert into the box (DIAGRAM C). Once the bottom edges of the insert hit the bottom of the box, lower the side sections until they are flat in the box (DIAGRAM D).