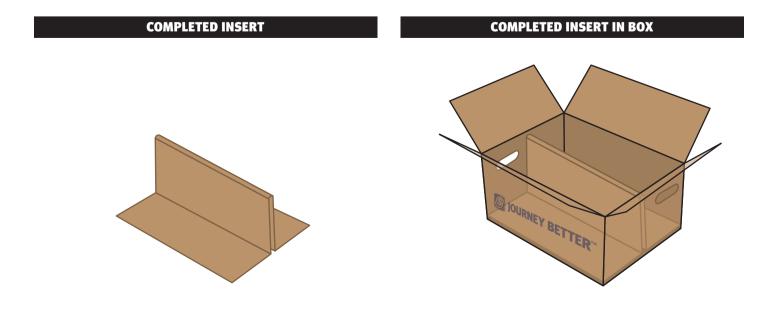

**5.** Once the box insert is complete, continue with the instructions as directed in the applicable Build Guide.