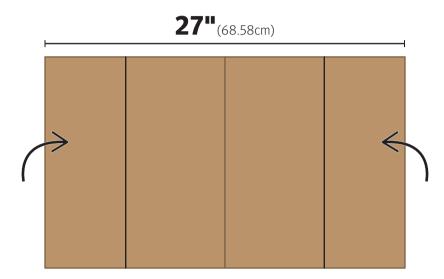

## INSERT ASSEMBLY

- **1.** Verify that the box insert is free of dust, debris, tears, and punctures. Insert must be in excellent condition before assembly. Handle with care, making sure you don't damage or introduce dirt to the insert.
- 2. With the insert laying flat on the table, using the pre-scored sections fold the end sections up.