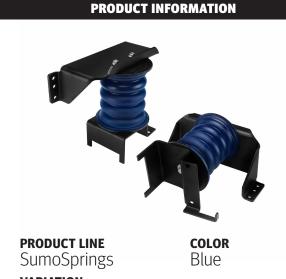

**VARIATION** Maxim

**BOX INFORMATION** 

**BOX DESCRIPTION TAPE MACHINE POSITION** Large SumoSpring Box #30 // 28" (71.12cm) **BOX NUMBER** 512506 **BILL OF MATERIALS** 

| Item | Part # | Discription                          | QTY | SuperSprings                                                                                                                                                                                                                                                                                                                                                                                                                                                                                                                                                                                                                                                                                                                                                                                                                                                                                                                                                                                                                                                                                                                                                                                                                                                                                                                                                                                                                                                                                                                                                                                                                                                                                                                                                                                                                                                                                                                                                                                                                                                                                                                   |
|------|--------|--------------------------------------|-----|--------------------------------------------------------------------------------------------------------------------------------------------------------------------------------------------------------------------------------------------------------------------------------------------------------------------------------------------------------------------------------------------------------------------------------------------------------------------------------------------------------------------------------------------------------------------------------------------------------------------------------------------------------------------------------------------------------------------------------------------------------------------------------------------------------------------------------------------------------------------------------------------------------------------------------------------------------------------------------------------------------------------------------------------------------------------------------------------------------------------------------------------------------------------------------------------------------------------------------------------------------------------------------------------------------------------------------------------------------------------------------------------------------------------------------------------------------------------------------------------------------------------------------------------------------------------------------------------------------------------------------------------------------------------------------------------------------------------------------------------------------------------------------------------------------------------------------------------------------------------------------------------------------------------------------------------------------------------------------------------------------------------------------------------------------------------------------------------------------------------------------|
| Α    | 511405 | SumoSprings Blue -40                 | 2   | THANK YOU  FOR YOUR ORDER.                                                                                                                                                                                                                                                                                                                                                                                                                                                                                                                                                                                                                                                                                                                                                                                                                                                                                                                                                                                                                                                                                                                                                                                                                                                                                                                                                                                                                                                                                                                                                                                                                                                                                                                                                                                                                                                                                                                                                                                                                                                                                                     |
| В    | 512037 | Upper Mounting Bracket               | 2   | 30 DAY MONTY BACK GOMEANTH.                                                                                                                                                                                                                                                                                                                                                                                                                                                                                                                                                                                                                                                                                                                                                                                                                                                                                                                                                                                                                                                                                                                                                                                                                                                                                                                                                                                                                                                                                                                                                                                                                                                                                                                                                                                                                                                                                                                                                                                                                                                                                                    |
| С    | 512108 | Lower Mounting Bracket               | 2   | Macron control relations and sold and sold final across sources of support on particular sold complex control sold contro |
| )    | 512042 | U-Bracket Strap                      | 2   |                                                                                                                                                                                                                                                                                                                                                                                                                                                                                                                                                                                                                                                                                                                                                                                                                                                                                                                                                                                                                                                                                                                                                                                                                                                                                                                                                                                                                                                                                                                                                                                                                                                                                                                                                                                                                                                                                                                                                                                                                                                                                                                                |
|      | 512207 | 3/8-16 x ¾" Serrated Flange Hex Bolt | 6   | K -> SumoSprings.                                                                                                                                                                                                                                                                                                                                                                                                                                                                                                                                                                                                                                                                                                                                                                                                                                                                                                                                                                                                                                                                                                                                                                                                                                                                                                                                                                                                                                                                                                                                                                                                                                                                                                                                                                                                                                                                                                                                                                                                                                                                                                              |
|      | 512301 | 3/8-16 x 1 ½" Flange Hex Bolt        | 8   |                                                                                                                                                                                                                                                                                                                                                                                                                                                                                                                                                                                                                                                                                                                                                                                                                                                                                                                                                                                                                                                                                                                                                                                                                                                                                                                                                                                                                                                                                                                                                                                                                                                                                                                                                                                                                                                                                                                                                                                                                                                                                                                                |
|      | 512292 | 3/8-16 x 5" Carriage Bolt            | 4   | ./                                                                                                                                                                                                                                                                                                                                                                                                                                                                                                                                                                                                                                                                                                                                                                                                                                                                                                                                                                                                                                                                                                                                                                                                                                                                                                                                                                                                                                                                                                                                                                                                                                                                                                                                                                                                                                                                                                                                                                                                                                                                                                                             |
|      | 512302 | 3/8-16 Top Lock Flange Nut           | 12  | SuperSprings Installation Instructions                                                                                                                                                                                                                                                                                                                                                                                                                                                                                                                                                                                                                                                                                                                                                                                                                                                                                                                                                                                                                                                                                                                                                                                                                                                                                                                                                                                                                                                                                                                                                                                                                                                                                                                                                                                                                                                                                                                                                                                                                                                                                         |
|      | 512506 | Large SumoSpring Box                 | 1   | SSR-187-40-1/54-1 SumoSprings                                                                                                                                                                                                                                                                                                                                                                                                                                                                                                                                                                                                                                                                                                                                                                                                                                                                                                                                                                                                                                                                                                                                                                                                                                                                                                                                                                                                                                                                                                                                                                                                                                                                                                                                                                                                                                                                                                                                                                                                                                                                                                  |
|      | 122363 | S-Badge Sticker                      | 1   | NOTION TO A CONTRACT OF THE PROPERTY OF THE PR |
| (    | 122366 | SumoSprings Logo Sticker             | 1   | THE DESCRIPTION   THE DESCRI   |
| L    | 122369 | Warranty Card                        | 1   | COCO - 2000) This PRINCIPAL TO THE COLUMNS IN THE COLUMN IN T |
| M    |        | 37-40-1/54-1 Install Guide           | 1   | 202-22 A 2-bit of your old<br>God words.<br>I seem there                                                                                                                                                                                                                                                                                                                                                                                                                                                                                                                                                                                                                                                                                                                                                                                                                                                                                                                                                                                                                                                                                                                                                                                                                                                                                                                                                                                                                                                                                                                                                                                                                                                                                                                                                                                                                                                                                                                                                                                                                                                                       |
|      |        |                                      |     | <b>7 1111</b> 6666 666 6666 6666                                                                                                                                                                                                                                                                                                                                                                                                                                                                                                                                                                                                                                                                                                                                                                                                                                                                                                                                                                                                                                                                                                                                                                                                                                                                                                                                                                                                                                                                                                                                                                                                                                                                                                                                                                                                                                                                                                                                                                                                                                                                                               |
|      |        |                                      |     | 6"(15.24cm)                                                                                                                                                                                                                                                                                                                                                                                                                                                                                                                                                                                                                                                                                                                                                                                                                                                                                                                                                                                                                                                                                                                                                                                                                                                                                                                                                                                                                                                                                                                                                                                                                                                                                                                                                                                                                                                                                                                                                                                                                                                                                                                    |
|      |        | ←C                                   |     | 7" (17.78cm)                                                                                                                                                                                                                                                                                                                                                                                                                                                                                                                                                                                                                                                                                                                                                                                                                                                                                                                                                                                                                                                                                                                                                                                                                                                                                                                                                                                                                                                                                                                                                                                                                                                                                                                                                                                                                                                                                                                                                                                                                                                                                                                   |
|      |        |                                      | 1   |                                                                                                                                                                                                                                                                                                                                                                                                                                                                                                                                                                                                                                                                                                                                                                                                                                                                                                                                                                                                                                                                                                                                                                                                                                                                                                                                                                                                                                                                                                                                                                                                                                                                                                                                                                                                                                                                                                                                                                                                                                                                                                                                |