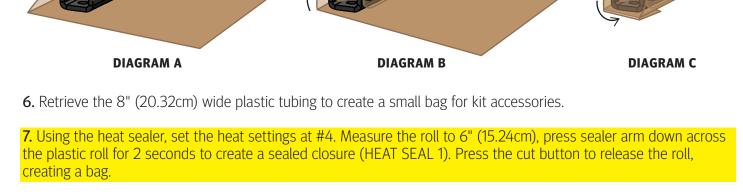

8" (20.32cm) Plastic tubing

on top of the first with the U down (DIAGRAM A). Roll the brackets, wrap the paper around them until you get to the

8. Inside the bag place: **↓ HEAT SEAL 1 ↓ HEAT SEAL 2 ↓ HEAT SEAL 3** Section 1:

~ 2½" (6.35cm) D x2 (Wrapped in bundle) (HEAT SEAL 2)

~ 1" (2.54cm) E x6, F x8, G x4, and H x12 bag aside.

**DIAGRAM F** 

Section 2:

**DIAGRAM E** 

**DIAGRAM H** 

**DIAGRAM D** 

11. Using the filler paper machine, carefully release and cut 7' (213.36cm) of filler paper. Place one part C lower mounting bracket on the filler paper, cover with the end of the filler paper, then place the second lower bracket on top of the first (DIAGRAM F). Wrap the filler paper around the brackets until you get to the end of the paper (DIAGRAM G). Then fold the ends of the paper down tucking them under the brackets (DIAGRAM H).