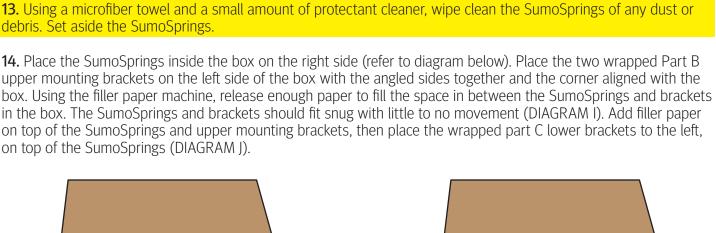

**DIAGRAM G** 

x2 Part B (Wrappe Part C **DIAGRAM I DIAGRAM J 15.** Place the 8" (20.32cm) bag with the accessories in the box, to the left on top of the upper mounting brackets.

**16.** Retrieve the installation instructions packet, which **COMPLETED KIT** should contain the warranty card and SSI sticker, and place it on top of the components in the box.