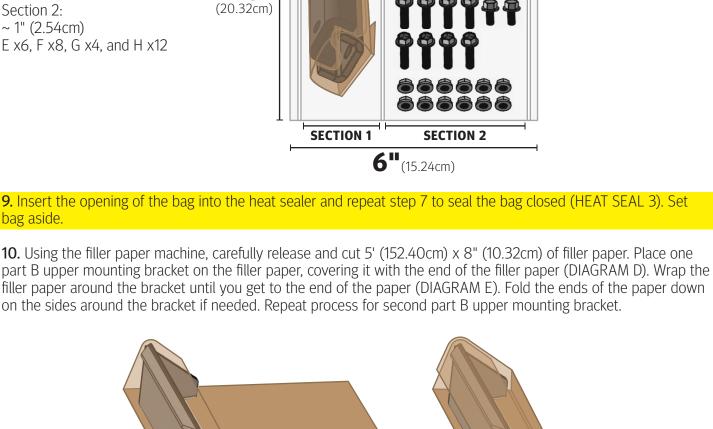

on top of the first with the U down (DIAGRAM A). Roll the brackets, wrap the paper around them until you get to the

8. Inside the bag place: **↓ HEAT SEAL 1 ↓ HEAT SEAL 2 ↓ HEAT SEAL 3** Section 1:

~ 2½" (6.35cm) D x2 (Wrapped in bundle) (HEAT SEAL 2)

~ 1" (2.54cm) E x6, F x8, G x4, and H x12 bag aside.

**DIAGRAM F** 

Section 2:

**DIAGRAM E** 

**DIAGRAM H** 

**DIAGRAM D** 

11. Using the filler paper machine, carefully release and cut 7' (213.36cm) of filler paper. Place one part C lower mounting bracket on the filler paper, cover with the end of the filler paper, then place the second lower bracket on top of the first (DIAGRAM F). Wrap the filler paper around the brackets until you get to the end of the paper (DIAGRAM G). Then fold the ends of the paper down tucking them under the brackets (DIAGRAM H).

**DIAGRAM G** 

x2 Part B (Wrappe Part C **DIAGRAM I DIAGRAM J 15.** Place the 8" (20.32cm) bag with the accessories in the box, to the left on top of the upper mounting brackets.

**16.** Retrieve the installation instructions packet, which **COMPLETED KIT** should contain the warranty card and SSI sticker, and place it on top of the components in the box.