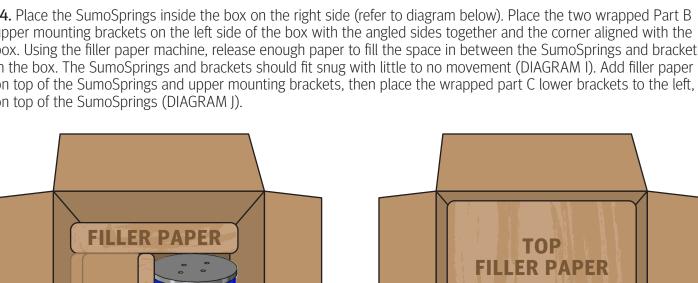

**DIAGRAM G** 

x2 Part B (Wrappe Part C **DIAGRAM I DIAGRAM J 15.** Place the 8" (20.32cm) bag with the accessories in the box, to the left on top of the upper mounting brackets.

**16.** Retrieve the installation instructions packet, which **COMPLETED KIT** should contain the warranty card and SSI sticker, and place it on top of the components in the box.